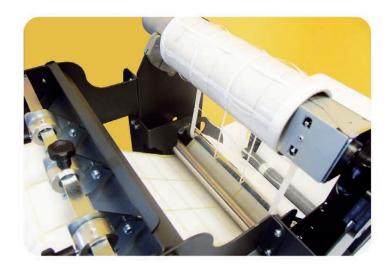

This machine can unwind, remove the label matrix from a die cut label roll, slit thanks to one or more cutter blades, and rewind onto a 3" motorized core holder rewinder.

The label matrix is the excess label material around each die cut shape, where ink or toner may settle after a full bleed printing process.

The machine can also be used to only remove the label matrix or only as a slitting system.

The matrix removal and slitting operations are performed simultaneously. It is a specific machine designed to handle die cut label rolls and ideal for all slitting needs.