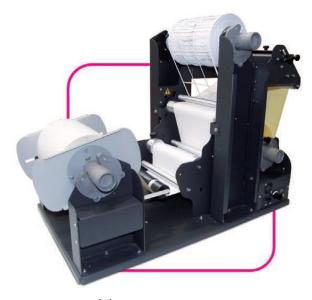

## MATRIX REMOVER & SLITTER

## model MCH251005151S

This machine can unwind, remove the label matrix from a die cut label roll, slit thanks to one or more cutter blades, and rewind onto a 3" motorized core holder rewinder.

The label matrix is the excess label material around each die cut shape, where ink or toner may settle after a full bleed printing process.

The machine can also be used to only remove the label matrix or only as a slitting system.

The matrix removal and slitting operations are performed simultaneously. It is a specific machine designed to handle die cut label rolls and ideal for all slitting needs.