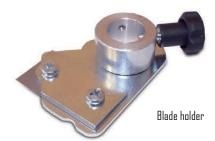

## Specifics

- 100/240VAC 2.5A at 24V ---- Power Supply
- Dimensions:
  - Height: 25.59"
  - Width: 35.43"
  - Depth: 19.68"
- 4 Blades Included
- 3" Fixed Core Holders
- Maximum Outside Roll Diameter 9.84"
- Maximum Label Width 8.66"
- Minimum Slitting Width 0.98"
- Manual speed Adjustment
- Label Rewinding Face-Out only