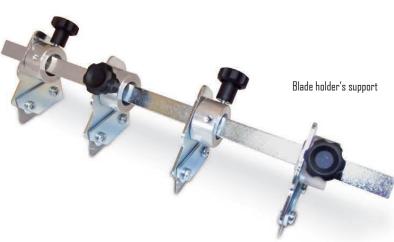

## Specifics

- 100/240VAC 2.5A at 24V ---- Power Supply
- Dimensions:
  - Height: 25.59"
  - Width: 35.43"
  - Depth: 19.68"
- 4 Blades Included
- 3" Fixed Core Holders
- Maximum Outside Roll Diameter 9.84"
- Maximum Label Width 8.66"
- Minimum Slitting Width 0.98"
- Manual speed Adjustment
- Label Rewinding Face-Out only